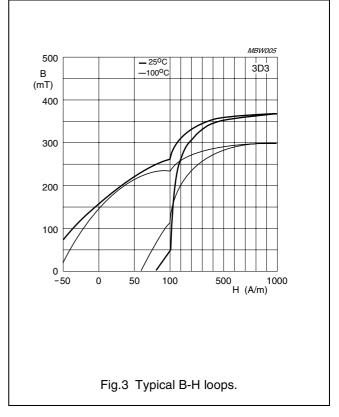

## **3D3 SPECIFICATIONS**

A medium frequency filter and tuning material optimized for frequencies from 0.2 up to 2 MHz.

| SYMBOL              | CONDITIONS                       | VALUE                        | UNIT              |
|---------------------|----------------------------------|------------------------------|-------------------|
| μί                  | 25 °C; ≤10 kHz;<br>0.25 mT       | 750 ±20%                     |                   |
| В                   | 25 °C; 10 kHz;<br>1200 A/m       | ≈ 380                        | mT                |
|                     | 100 °C; 10 kHz;<br>1200 A/m      | ≈ 310                        |                   |
| tanδ/μ <sub>i</sub> | 25 °C; 300 kHz;<br>0.25 mT       | ≤ 10 × 10 <sup>-6</sup>      |                   |
|                     | 25 °C; 1 MHz;<br>0.25 mT         | ≤ 30 × 10 <sup>-6</sup>      |                   |
| ηВ                  | 25 °C; 100 kHz;<br>1.5 to 3 mT   | ≤ 1.8 × 10 <sup>-3</sup>     | T-1               |
| D <sub>F</sub>      | 25 °C; 10 kHz;<br>0.25 mT        | ≤ 12 × 10 <sup>-6</sup>      |                   |
| $\alpha_{F}$        | 25 to 70 °C;<br>≤10 kHz; 0.25 mT | $(1.5 \pm 1) \times 10^{-6}$ | K <sup>-1</sup>   |
| ρ                   | DC; 25 °C                        | ≈ 2                          | $\Omega$ m        |
| T <sub>C</sub>      |                                  | ≥200                         | °C                |
| density             |                                  | ≈ 4700                       | kg/m <sup>3</sup> |