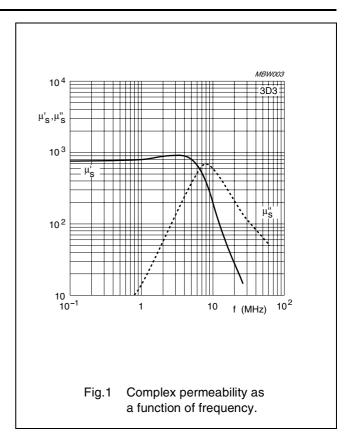

## **3D3 SPECIFICATIONS**

A medium frequency filter and tuning material optimized for frequencies from 0.2 up to 2 MHz.

| SYMBOL              | CONDITIONS                       | VALUE                        | UNIT              |
|---------------------|----------------------------------|------------------------------|-------------------|
| μί                  | 25 °C; ≤10 kHz;<br>0.25 mT       | 750 ±20%                     |                   |
| В                   | 25 °C; 10 kHz;<br>1200 A/m       | ≈ 380                        | mT                |
|                     | 100 °C; 10 kHz;<br>1200 A/m      | ≈ 310                        |                   |
| tanδ/μ <sub>i</sub> | 25 °C; 300 kHz;<br>0.25 mT       | ≤ 10 × 10 <sup>-6</sup>      |                   |
|                     | 25 °C; 1 MHz;<br>0.25 mT         | ≤ 30 × 10 <sup>-6</sup>      |                   |
| ηВ                  | 25 °C; 100 kHz;<br>1.5 to 3 mT   | ≤ 1.8 × 10 <sup>-3</sup>     | T-1               |
| D <sub>F</sub>      | 25 °C; 10 kHz;<br>0.25 mT        | ≤ 12 × 10 <sup>-6</sup>      |                   |
| $\alpha_{F}$        | 25 to 70 °C;<br>≤10 kHz; 0.25 mT | $(1.5 \pm 1) \times 10^{-6}$ | K <sup>-1</sup>   |
| ρ                   | DC; 25 °C                        | ≈ 2                          | $\Omega$ m        |
| T <sub>C</sub>      |                                  | ≥200                         | °C                |
| density             |                                  | ≈ 4700                       | kg/m <sup>3</sup> |