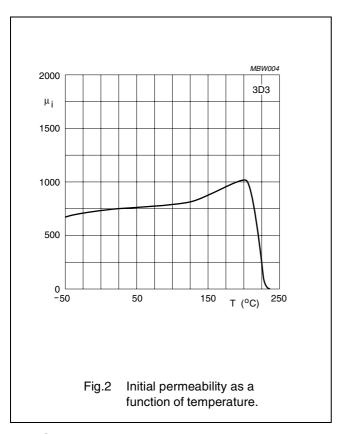

## **3D3 SPECIFICATIONS**

A medium frequency filter and tuning material optimized for frequencies from 0.2 up to 2 MHz.

| SYMBOL              | CONDITIONS                       | VALUE                        | UNIT              |
|---------------------|----------------------------------|------------------------------|-------------------|
| μί                  | 25 °C; ≤10 kHz;<br>0.25 mT       | 750 ±20%                     |                   |
| В                   | 25 °C; 10 kHz;<br>1200 A/m       | ≈ 380                        | mT                |
|                     | 100 °C; 10 kHz;<br>1200 A/m      | ≈ 310                        |                   |
| tanδ/μ <sub>i</sub> | 25 °C; 300 kHz;<br>0.25 mT       | ≤ 10 × 10 <sup>-6</sup>      |                   |
|                     | 25 °C; 1 MHz;<br>0.25 mT         | ≤ 30 × 10 <sup>-6</sup>      |                   |
| ηВ                  | 25 °C; 100 kHz;<br>1.5 to 3 mT   | ≤ 1.8 × 10 <sup>-3</sup>     | T-1               |
| D <sub>F</sub>      | 25 °C; 10 kHz;<br>0.25 mT        | ≤ 12 × 10 <sup>-6</sup>      |                   |
| $\alpha_{F}$        | 25 to 70 °C;<br>≤10 kHz; 0.25 mT | $(1.5 \pm 1) \times 10^{-6}$ | K <sup>-1</sup>   |
| ρ                   | DC; 25 °C                        | ≈ 2                          | $\Omega$ m        |
| T <sub>C</sub>      |                                  | ≥200                         | °C                |
| density             |                                  | ≈ 4700                       | kg/m <sup>3</sup> |