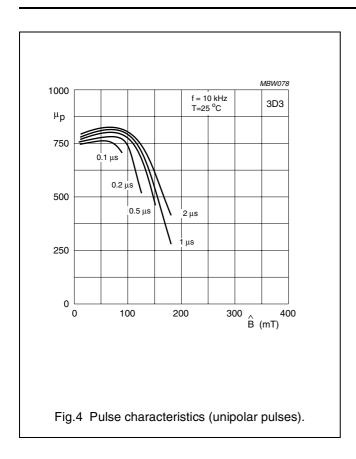

## **3D3 SPECIFICATIONS**

A medium frequency filter and tuning material optimized for frequencies from 0.2 up to 2 MHz.

| SYMBOL              | CONDITIONS                       | VALUE                        | UNIT              |
|---------------------|----------------------------------|------------------------------|-------------------|
| μί                  | 25 °C; ≤10 kHz;<br>0.25 mT       | 750 ±20%                     |                   |
| В                   | 25 °C; 10 kHz;<br>1200 A/m       | ≈ 380                        | mT                |
|                     | 100 °C; 10 kHz;<br>1200 A/m      | ≈ 310                        |                   |
| tanδ/μ <sub>i</sub> | 25 °C; 300 kHz;<br>0.25 mT       | ≤ 10 × 10 <sup>-6</sup>      |                   |
|                     | 25 °C; 1 MHz;<br>0.25 mT         | ≤ 30 × 10 <sup>-6</sup>      |                   |
| ηВ                  | 25 °C; 100 kHz;<br>1.5 to 3 mT   | ≤ 1.8 × 10 <sup>-3</sup>     | T-1               |
| D <sub>F</sub>      | 25 °C; 10 kHz;<br>0.25 mT        | ≤ 12 × 10 <sup>-6</sup>      |                   |
| $\alpha_{F}$        | 25 to 70 °C;<br>≤10 kHz; 0.25 mT | $(1.5 \pm 1) \times 10^{-6}$ | K <sup>-1</sup>   |
| ρ                   | DC; 25 °C                        | ≈ 2                          | $\Omega$ m        |
| T <sub>C</sub>      |                                  | ≥200                         | °C                |
| density             |                                  | ≈ 4700                       | kg/m <sup>3</sup> |